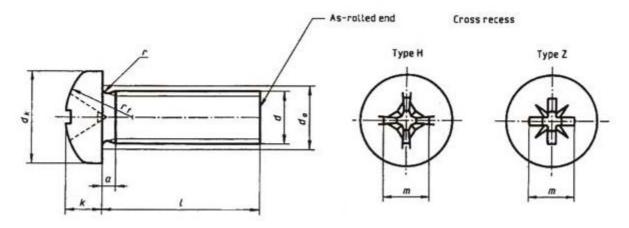

## Datasheet Pan Head Machine Screw

RS Stock number: 483-0990
Dimensions(mm):

| Size       | M2  | M3  | M4  | M5  | M6  | M8  |
|------------|-----|-----|-----|-----|-----|-----|
| m≈         | 2.5 | 3.1 | 4.6 | 5.3 | 6.8 | 9   |
| R1         | 4   | 6   | 8   | 10  | 12  | 16  |
| a<br>max.  | -   | 1   | 1.4 | 1.6 | 2   | 2.5 |
| V ≈        | 1.1 | 1.6 | 2   | 2.5 | 3   | 3.7 |
| k          | 1.6 | 2.4 | 3.1 | 3.8 | 4.6 | 6   |
| d1<br>max. | 4   | 6   | 8   | 10  | 12  | 16  |