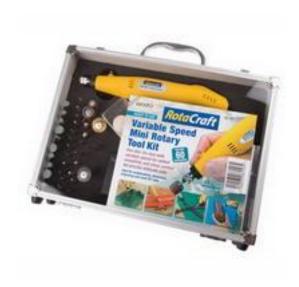

# RS Pro Rotary Tool Kit, Type C - EuroPlug, Type G - British 3-pin

RS Stock No: 469-4356

#### **Product Details**

RS Pro rotary tool kit is ideal for precision work including polishing, grinding, model-making, engraving, finishing and cleaning etc. It has a variable speed of 8000 to 18000 rpm and voltage rating of 12 V.

#### **Features and Benefits**

- Precision work including polishing, grinding, model-making, engraving, finishing and cleaning etc
- Rotary tool kit
- Type C EuroPlug, Type G British 3-pin
- Supplied with 60 assorted accessories