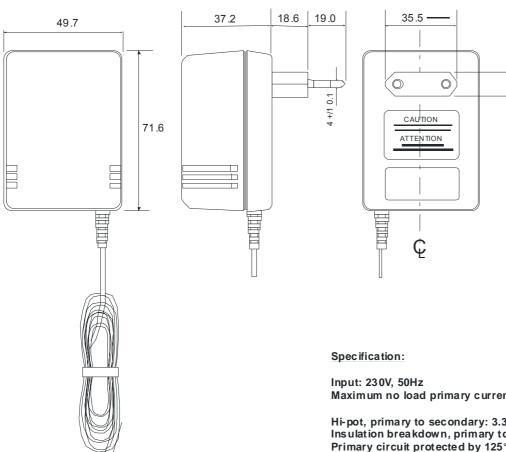

## **Data sheet AC/AC** linear adaptors

European 5VA

RS Stock No. 459-948 RS Stock No. 459-853 RS Stock No. 459-843 RS Stock No. 459-847

RS Stock No. 730!0177

13.5

**ENGLISH** 

Maximum no load primary current: 60m A

Hi-pot, primary to secondary: 3.3kV rms for 3 seconds Insulation breakdown, primary to secondary @ 500VDC: 7M ohms Primary circuit protected by 125°C, 1A single shot thermal fuse

PSU housing colour: BLACK Cable length: 1800mm +/-150mm

Cable colour: BLACK

Tolerance on dimensions: +/- 0.5mm unless stated otherwise

| Part number | Open circuit voltage (VAC) | Full load voltage<br>(VAC) | Current (mA) |
|-------------|----------------------------|----------------------------|--------------|
| 459-948     | 7.1                        | 5                          | 600          |
| 459-853     | 13.4                       | 9                          | 528          |
| 459-843     | 18.3                       | 12                         | 400          |
| 459-847     | 25.9                       | 18                         | 267          |
| 730-0177    | 35.5                       | 24                         | 200          |