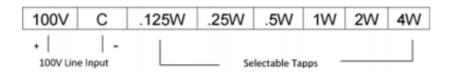

- Re attach the restraining wire to hanging bar.
- 2. Adjust the transformer wattage by moving the grey wire to the desired taping on the terminal-block.( this is tapped to the 4w as standard)
- 3. Connect 100V line input to terminal block + -.
- Fit cabinet over hanging bar.

## Technical specifications

Cabinet Size:

H 200mm W 250mm D 85mm

Power Taps:

4W 2W 1W .5W .25W .125W

Frequency Range:

150Hz - 15kHz

SPL: