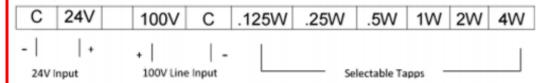

- Re attach the restraining wire to hanging bar.
- 2. Adjust the transformer wattage by moving the grey wire to the desired taping on the terminal-block.( this is tapped to the 4w as standard)
- 3. Connect 100V line input to terminal block + -.
- Fit cabinet over hanging bar.

## Technical specifications

Cabinet Size:

H 200mm W 250mm D 85mm

Power Taps:

4W 2W 1W .5W .25W .125W

Frequency Range:

150Hz - 15kHz

SPL: