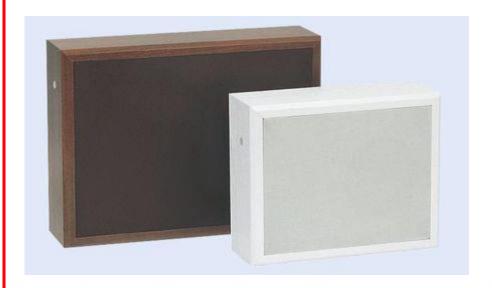

## RS, Brown Wall Cabinet Speaker, $8\Omega$

RS Stock number: 425-4504

- 1. Unpack Loudspeaker.
- Remove hanging bar from restraining wire.
- 3. Use the hanging bar as a jig to mark hole locations on wall.
- Secure hanging bar to wall using suitable fixings (fit hanging bar to wall the correct way round as shown).