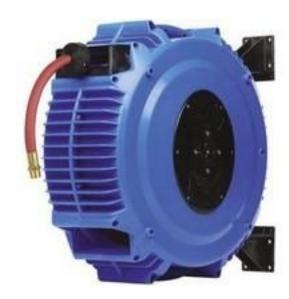

# RS Pro 1/2 in G 12mm 490mm Hose Reel 16 bar, Wall Mounting

RS Stock No: 495-2078

#### **Product Details**

RS Pro hose reel features heavy duty UV stabilised polypropylene outer casings. This lightweight, corrosion proof hose reel is designed for wall mounting. It has maximum working pressure of 16 bar and 1/2 Inch G inlet connection.

#### **Features and Benefits**

- Spring driven retractable hose reel
- Lightweight, corrosion proof and virtually maintenance free
- Designed for wall mounting and comes with pivoting wall bracket