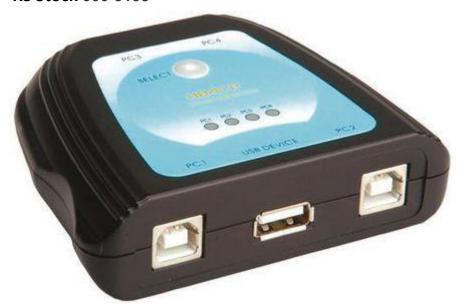

## **Description**

- This USB Switch offers the possibility for 4 PCs to share a single USB device such as a printer, scanner or digital
- camera
- Access to the USB device manually via button on the switch
- Supports USB 2.0
- Four LEDs indicate the active Port
- Bus-powered mode

#### **Technical Data**

- Dimensions (HxWxD) 90 x 70 x 25 mm
- Output connections 1x USB Type A
- Input connections 4x USB Type B
- · Colour (Design profile) black
- · Material (casing) Plastic
- Power supply unit required No
- Product group Switchboxes