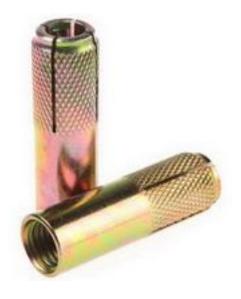

### RS Pro Steel Drop-In Anchor M16, fixing hole diameter 16mm, length 65mm RS Stock No: 622-2155

#### **Product Details**

RS Pro stainless steel drop-in anchor with M16 threading size, is compatible with concrete with a compressive strength greater than 20 N/mm2. This anchor measures 65 mm long and is suitable for 16 mm fixing hole diameter.

#### **Features and Benefits**

- A deformation controlled anchor system
- Suitable for use in concrete
- Compressive strength greater than 20N/mm2
- Fixing hole diameter of 16 mm
- 65 mm long