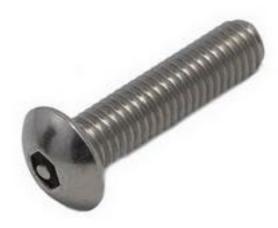

# RS Pro Plain Button Stainless Steel Tamper Proof Security Screw, M5 x 20mm

RS Stock No: **621-2827** 

#### **Product Details**

RS Pro pin hexagon recessed button head screw is made of A2 grade stainless steel, for corrosion resistance. This screw is tamper proofed to withstand high operating temperature. The screw has metric threading for tight and secure fittings. This tamper proofed security screw measures 20 mm long and has M5 size threads for positive grip.

#### **Features and Benefits**

- Button head
- A2 grade stainless steel construction
- Tamper proof
- · Pin hexagon recessed
- · Metric thread