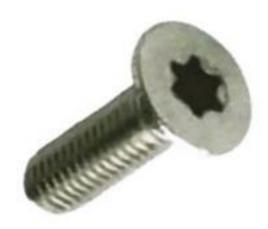

# RS Pro Plain Flat Stainless Steel Tamper Proof Security Screw, M3 x 12mm

RS Stock No: 621-2502

#### **Product Details**

RS Pro pin hexalobular recessed countersunk flat head screw is made of A2 grade stainless steel, for corrosion resistance. This screw is tamper proofed to withstand high operating temperature. The screw has metric threading for tight and secure fittings. This tamper proofed security screw measures 12 mm long and has M3 size threads for positive grip.

#### **Features and Benefits**

- Countersunk flat head
- A2 grade stainless steel construction
- Tamper proof
- Pin 6-lobe recess
- Metric thread