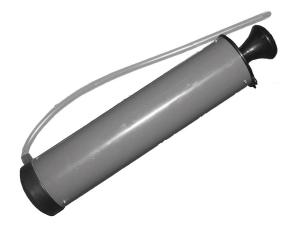

# **Blow Out Pump**

## Product

Manual pump for cleaning drilled holes over 10mm prior to installation of anchors.

**Material** Plastic

Standard colour Grey

**Part Number** 9086839

RS, Professionally Approved Products, gives you professional quality parts across all products categories. Our range has been testified by engineers as giving comparable quality to that of the leading brands without paying a premium price.