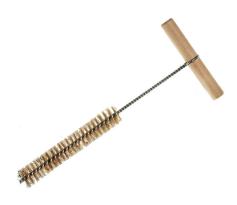

# **Hole Cleaning Brushes**

#### Product

Metal round wire brushes with a wooden handle for cleaning drilled holes prior to installation of anchors.