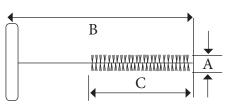

## Standard colour

Yellow

| Part Number | Brush Diam | Overall Length | Brush Length |
|-------------|------------|----------------|--------------|
|             | A          | В              | С            |
|             | mm         | mm             | mm           |
| 9086810     | 8          | 240            | 115/125      |
| 9086814     | 10         | 240            | 115/125      |
| 9086823     | 12         | 240            | 115/125      |
| 9086826     | 16         | 240            | 115/125      |
| 9086820     | 20         | 240            | 115/125      |