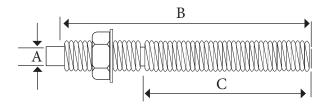

### **Finish**

Hot Dipped Galvanised min 42µm

| Part Number | Anchor<br>Diameter | Anchor<br>Length | Drill Hole<br>Diameter | Hole Depth | Maximum Fixture<br>Thickness |
|-------------|--------------------|------------------|------------------------|------------|------------------------------|
|             | Α                  | В                | С                      |            |                              |
|             | mm                 | mm               | mm                     | mm         | mm                           |
| 9086797     | 8                  | 110              | 10                     | 80         | 18                           |
| 9086791     | 10                 | 130              | 12                     | 90         | 25                           |
| 9086801     | 12                 | 160              | 14                     | 110        | 34                           |
| 9086804     | 16                 | 190              | 18                     | 125        | 45                           |
| 9086808     | 20                 | 260              | 22                     | 170        | 55                           |
| 9086817     | 24                 | 300              | 26                     | 210        | 55                           |