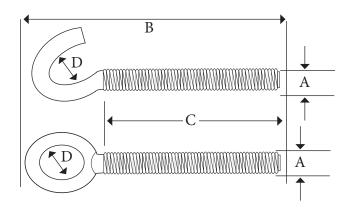

#### **Finish**

Zinc Plated min 5µm

| Part<br>Number | Thread Diam | Overall<br>Length | Thread<br>Length | Hook/ Eye<br>Diameter | Maximum<br>Load |
|----------------|-------------|-------------------|------------------|-----------------------|-----------------|
|                | Α           | В                 | С                | D                     |                 |
|                | mm          | mm                | mm               | mm                    | kg              |
| 9086763        | 6           | 77.0              | 50.0             | 8.0                   | 77.0            |
| 9086772        | 8           | 98.0              | 60.0             | 10.0                  | 160.0           |
| 9086775        | 10          | 116.0             | 73.0             | 12.0                  | 250.0           |
| 9086779        | 12          | 146.0             | 90.0             | 16.0                  | 386.0           |
| 9086788        | 6           | 75.0              | 50.0             | 10.0                  | 140.0           |
| 9086781        | 8           | 67.0              | 60.0             | 11.0                  | 260.0           |
| 9086785        | 10          | 108.0             | 73.0             | 14.0                  | 420.0           |
| 9086794        | 12          | 132.0             | 90.0             | 16.0                  | 610.0           |