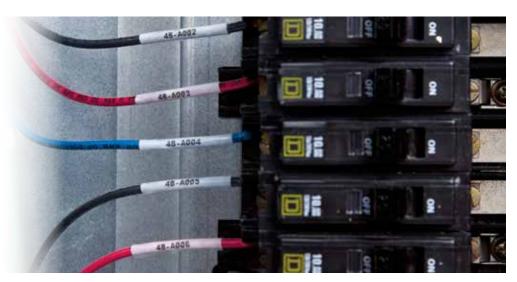

# Simplify Label Making for the Following Applications

- Breakerbox Identification
- Wires and cables
- Terminal blocks
- Control panels and components
- Rating plates
- Voice and data equipment
- TIA/EIA/ANSI 606B identification schemes
- Conduit and voltage hazards
- Cable trays
- Laboratory equipment
- Much more!