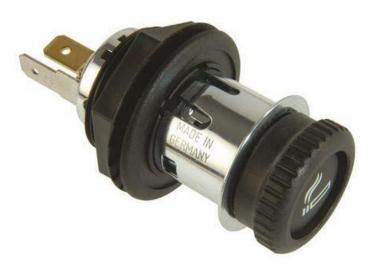

#### Single Plug and Socket

Suitable for 12 to 24V d.c. car, boat and caravan electrical systems, these universal plugs and sockets provide quality connections for any number of uses to power portable equipment. Plugs are 8A or 16A rated and fit DIN ISO 4165 socket outlets. The red adaptor allows the plug to fit car cigar lighter sockets.

Fused (standard car fuse) and unfused types available

Screw termination

Integral cable clamp & separate strain relief boot

Cable mount and panel mount socket (DIN ISO 4165) with 6.3×0.8 tab connections (panel mount dimensions 18.5mm dia.)

#### Note

Similar in concept to an automotive cigar lighter, the DIN 4165 connector is shorter and smaller than the Standard Cigarette Lighter Socket normally found in cars.

Cigar Lighter Connectors