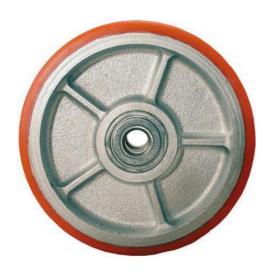

# RS Pro PUR Tyred Wheel, 350kg

# Polyurethane Tyre, Heavy Duty Cast Iron Wheel, PCB Series

- Cast polyurethane tyre, hardness Shore A95
- Cast iron hub
- Temperature range -30°C to +80°C

#### **Industrial - Polyurethane Tyre**

Polyurethanes have very high load capacity, abrasion and tear resistance, soft ride and chemical resistance. Temperature range: -30 to + 90°C.

### **Specifications:**

Load Capacity: 350kg
Tyre Type: Solid
Tyre Material: PUR

Hub Material: Cast Iron

Features: Abrasion Resistant, Corrosion Resistant

Hub Bearing Type: Double Ball Race

Wheel Diameter: 100mm
Wheel Width: 40mm
Bore Diameter: 125mm
Bore Length: 47mm