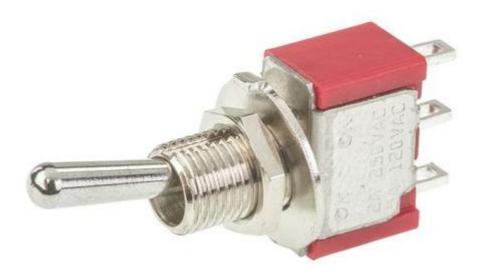

## ENGLISH

## Datasheet Miniature Toggle Switch

RS Stock number 734-7062



## **Specifications:**

MECHANICAL LIFE: CONTACT RESISTANCE:

INSULATION RESISTANCE: DIELECTRIC STRENGTH: OPERATING TEMPERATURE: CASE: ACTUATOR: Bushing: Housing: CONTACT/TERMINAL: Switch Support: RoHS: 40,000 make-and-break cycles. 10mΩ max. initial @ 2-4VDC 100mA for both silver and gold plated contacts 1000MΩmin. 1,000Vrms min. @ sea level. -30°C to 85°C. Dially phthalate (DAP) UL94v-0) Brass, chrome plated Brass, nickel plated Stainless steel Brass, Silver or gold plated Brass, tin plated 2002/95/EC





ENGLISH

RS, Professionally Approved Products, gives you professional quality parts across all products categories. Our range has been testified by engineers as giving comparable quality to that of the leading brands without paying a premium price.