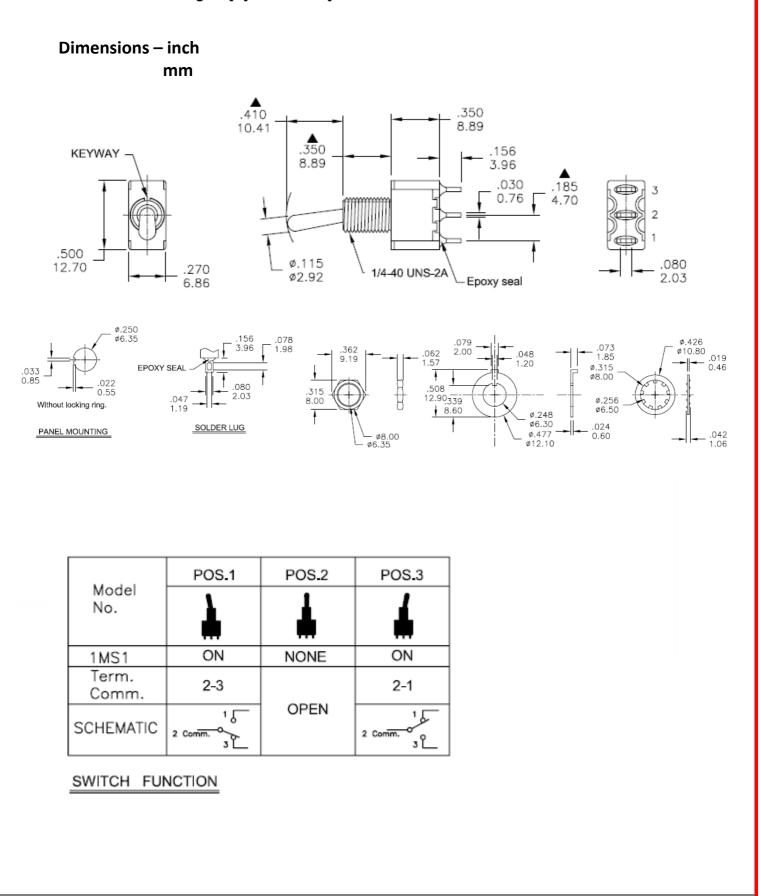

## **Specifications:**

MECHANICAL LIFE: CONTACT RESISTANCE:

INSULATION RESISTANCE: DIELECTRIC STRENGTH: OPERATING TEMPERATURE: CASE: ACTUATOR: Bushing: Housing: CONTACT/TERMINAL: Switch Support: RoHS: 40,000 make-and-break cycles. 10mΩ max. initial @ 2-4VDC 100mA for both silver and gold plated contacts 1000MΩmin. 1,000Vrms min. @ sea level. -30°C to 85°C. Dially phthalate (DAP) UL94v-0) Brass, chrome plated Brass, nickel plated Stainless steel Brass, Silver or gold plated Brass, tin plated 2002/95/EC