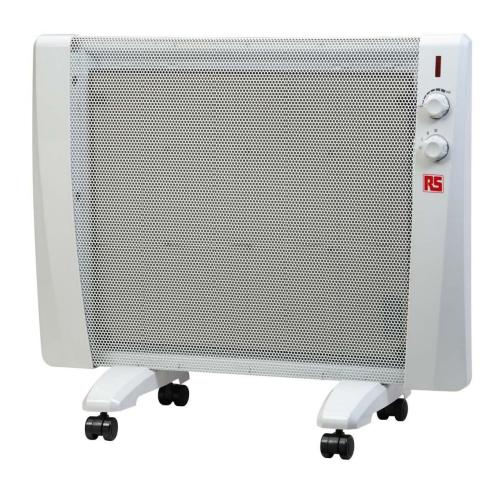

## Mica Panel Radiator 1000W, Euro Plug Version

RS 827-2893

**Energy-efficient heat output** 

Three power output settings

**Adjustable thermostat** 

Overheating safety cut-out

Wall mountable or floor stand

**Power indicator light** 

Power 1000W

With 360° anti-tilt construction

With castors

Fitted with a CEE 7/7 / Schuko plug

Dimensions: 600 x 275 x 560mm

| Rated Voltage | Rated Frequency | Rated Power |
|---------------|-----------------|-------------|
| 220-240V      | 50Hz            | 1000W       |

## Features:

Supplied with overheat safety protection and a thermal cut-off safety device for safety. The wide wheelbase between the castors on this electric flat-panel heater makes it easier to move around the room without tipping or falling

This heater provides a radiative heat output which warms people and objects in front of it, rather than heating and drying out the air, making a room more comfortable.

18/08/2014 Version No. 001