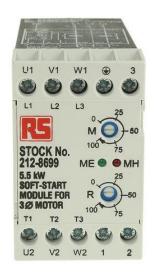

**Datasheet** 

Stock No: 212-8699

**ENGLISH** 

## RS Pro 12 A Soft Starter, 5.5 kW, $380 \rightarrow 460 \text{ V}$ ac

## Three Phase Module, DIN-Rail Mounting

Extremely compact soft-start modules for use with 3 phase AC induction motors, offering the user excellent soft-start performance.

- Starting torque and run-up voltage are adjustable over a wide range
- Reduction in starting current
- Soft stop facility
- May be used in conjunction with RS electronic injection brake modules
- LED indication for monitoring
- Two phase control for smoother operation

## **Specifications:**

Phase: 3

Supply Voltage:  $380 \rightarrow 460 \text{ V} \text{ ac}$ 

Current Rating: 12 A<br/>
Voltage Rating: 460 V ac<br/>
Power Rating: 5.5 kW