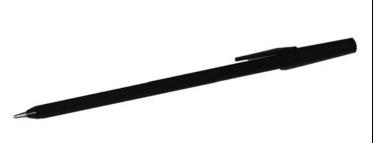

## **Diamond Tipped Scribe**

Pen type scribe with removable tip protector and pocket clip
Polished cone shaped industrial diamond mounted in steel
Plastic main body has 7mm hexagonal section, length 170mm, weight 10gms
Capable of engraving stainless steel, glass, ceramic, silicon and silica filled plastic
Used for permanently marking components
Suitable for hand scribing & breaking glass rod & silicon or silica substraints upto 6.5mm thick