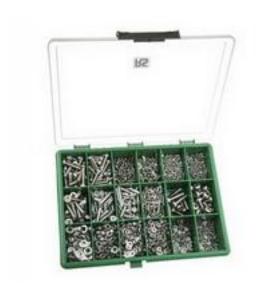

#### **Product Details**

RS Pro screw/bolt kit contains 3168-pieces of M2, M2.5, M3, M4, M5 and M6 threaded screws. The screw/bolt with pozidriv drive, is made of A2 grade 18/8 stainless steel.

### **Features and Benefits**

- Flat, pan head
- Machine screw
- Sold as pack of 3168

### **Specifications:**

| Drive Type                 | Pozidriv                                          |
|----------------------------|---------------------------------------------------|
| Finish                     | Plain                                             |
| Head Shape                 | Flat, Pan                                         |
| Material                   | Stainless Steel                                   |
| Number of Pieces           | 3168                                              |
| Screw/Bolt Length Longest  | 25 mm                                             |
| Screw/Bolt Length Shortest | 6 mm                                              |
| Screw/Bolt Type            | Machine Screw                                     |
| Screw/Bolts Lengths        | 6 to 25 mm                                        |
| Stainless Steel Type       | 304, A2                                           |
| Thread Size                | M2, M2.5, M3, M4, M5, M6                          |
| Specification              | DIN 965, DIN 7985, DIN 934, DIN<br>125A, DIN 125B |
|                            |                                                   |