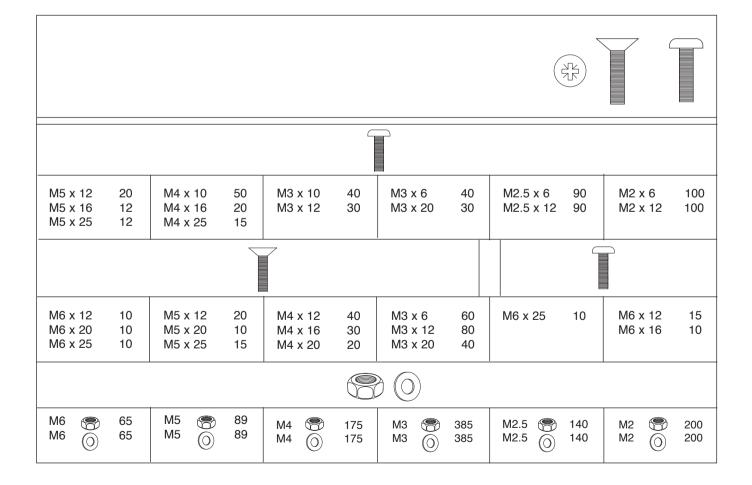

#### **Product Details**

RS Pro screw/bolt kit contains 3168-pieces of M2, M2.5, M3, M4, M5 and M6 threaded screws. The screw/bolt with pozidriv drive, is made of A2 grade 18/8 stainless steel.

### **Specifications:**

| Drive Type                 | Pozidriv                                          |
|----------------------------|---------------------------------------------------|
| Finish                     | Plain                                             |
| Head Shape                 | Flat, Pan                                         |
| Material                   | Stainless Steel                                   |
| Number of Pieces           | 3168                                              |
| Screw/Bolt Length Longest  | 25 mm                                             |
| Screw/Bolt Length Shortest | 6 mm                                              |
| Screw/Bolt Type            | Machine Screw                                     |
| Screw/Bolts Lengths        | 6 to 25 mm                                        |
| Stainless Steel Type       | 304, A2                                           |
| Thread Size                | M2, M2.5, M3, M4, M5, M6                          |
| Specification              | DIN 965, DIN 7985, DIN 934, DIN<br>125A, DIN 125B |
|                            |                                                   |