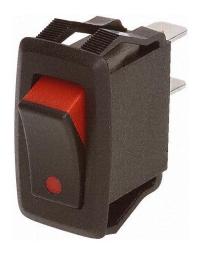

## **SPST Rocker Switch**

RS Stock number 419-700

## **Specifications:**

Rating: 16A 125V, 10A 250V AC

10A 250V ~

Contact Rating:  $50m\Omega$  max.

Insulation Rating: DC 500V  $100M\Omega$  min. Dielectric Strength: AC 1500V 1 minute

Operation Temperature:  $-20^{\circ}\text{C} \approx 85^{\circ}\text{C}$ Circuit: 2P SPST on-off