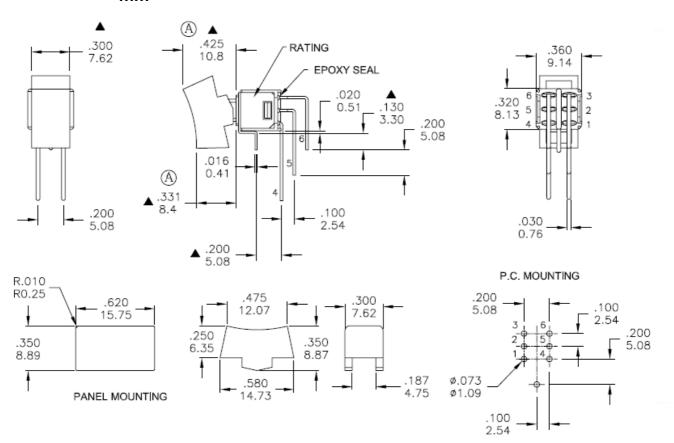

## Dimensions – inch mm

| Model<br>No.   | POS.1           | POS.2 | POS.3       |
|----------------|-----------------|-------|-------------|
|                |                 |       | <b>√</b> a□ |
| 4MD1           | ON              | NONE  | ON          |
| Term.<br>Comm. | 2-3,5-6         |       | 2-1,5-4     |
| SCHEMATIC      | 2 Comm. 5 Comm. | N/A   | 2 Comm. 0 3 |