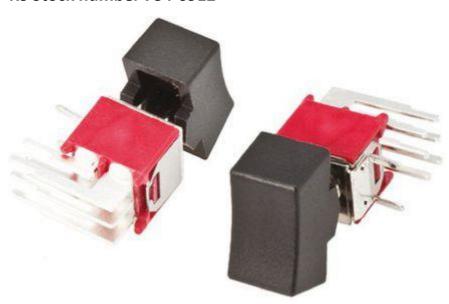

## **Datasheet**

# **SPDT Rocker Switch, ON-(ON)**

RS Stock number 734-6912



# **Specifications:**

MECHANICAL LIFE: 30,000 make-and-break cycles.

CONTACT RESISTANCE: 20mΩmax. initial @ 2-4VDC 100mA for

100mA for both silver and gold plated contacts.

INSULATION RESISTANCE: 1,000 M $\Omega$ min.

DIELECTRIC STRENGTH: 1,000Vrms min. @ sea level.

OPERATING TEMPERATURE: -30°C to 85°C.

**MATERIALS** 

CASE: Diallyl phthalate (DAP) (UL94V-0)

ACTUATOR: Nylon, black standard.

SWITCH SUPPORT: Brass, tin plated.

TERMINAL/CONTACT: Brass, with silver or gold plated.

RoHS: 2002/95/EC





## Dimensions – inch mm



| Model<br>No.   | POS.1           | POS.2 | POS.3       |
|----------------|-----------------|-------|-------------|
|                |                 |       | <b>√</b> a□ |
| 4MD1           | ON              | NONE  | ON          |
| Term.<br>Comm. | 2