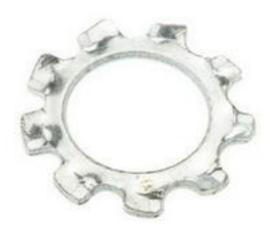

# RS Pro Bright Zinc Plated Steel External Tooth Locking and Anti-Vibration Washer, M10

RS Stock No: 276-904

#### **Product Details**

RS Pro external tooth lock washer has bright zinc plated steel construction for long-lasting durability. This shake-proof washer is suitable for screw/bolt size of M10. It is a locking and anti-vibration washer.

#### **Features and Benefits**

- Bright zinc plated steel washer
- Shake-proof washer-external
- · Locking and anti-vibration washer