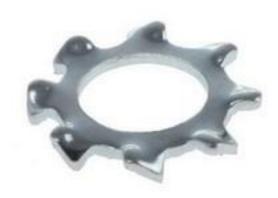

# RS Pro Bright Zinc Plated Steel External Tooth Locking and Anti-Vibration Washer, M5

RS Stock No: 276-875

#### **Product Details**

RS Pro external tooth lock washer has bright zinc plated steel construction for long-lasting durability. This shake-proof washer is suitable for screw/bolt size of M5. It is a locking and anti-vibration washer.

#### **Features and Benefits**

- Bright zinc plated steel washer
- Shake-proof washer-external
- · Locking and anti-vibration washer