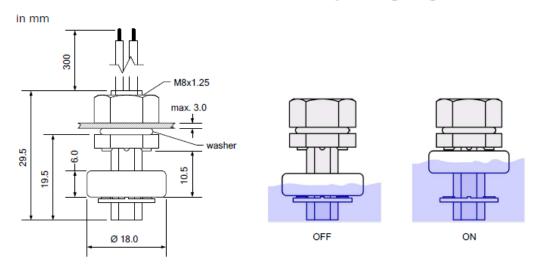

**ENGLISH** 

# Data sheet 519-248

# World's smallest magnetic Level Sensor





### **Electrical Characteristics**

@25°C

| Contact form           |        | А   |
|------------------------|--------|-----|
| Contact material       |        | Ru  |
| Contact rating max.    | W / VA | 10  |
| Switching current max. | Α      | 0.7 |
| Carry current max.     | Α      | 1.0 |
| Switching voltage may  | VDC    | 180 |
| Switching voltage max. | VAC    | 130 |
| Breakdown voltage min. | VDC    | 200 |

#### **Dimensions**

# **Operating diagram**



## **Temperature Range**

| Operating temperature | °C | -20 to +80 |
|-----------------------|----|------------|
| Storage temperature   | °C | -30 to +80 |

| Material           | Use in              |
|--------------------|---------------------|
| Polypropylene (PP) | Water, dilute acids |

## Remarks

• When mounted near ferromagnetic parts switching points may vary

RS, Professionally Approved Products, gives you professional quality parts across all products categories. Our range has been testified by engineers as giving comparable quality to that of the leading brands without paying a premium price.