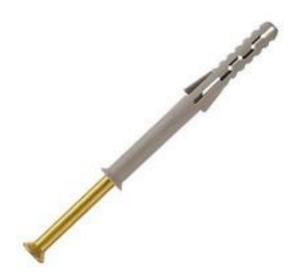

# RS Pro Nylon Frame Fixing, fixing hole diameter 10mm, length 160mm

RS Stock No: 275-838

#### **Product Details**

RS Pro nylon frame fixing comes with a cross recess fixing screw. The fixing hole diameter is of 10 mm. It is 160 mm long and suitable for wall coverings and panels, wood, metal and UPVC frames.

#### **Features and Benefits**

- Nylon fixings with a cross recess fixing screw
- Suitable for wall coverings and panels, wood, metal and UPVC frames
- Concrete and masonry for frame material