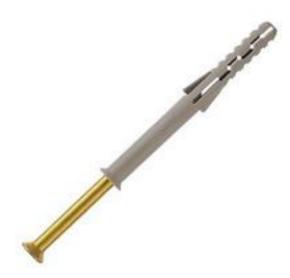

# RS Pro Nylon Frame Fixing, fixing hole diameter 8mm, length 120mm

RS Stock No: 275-787

#### **Product Details**

RS Pro nylon frame fixing comes with a cross recess fixing screw. The fixing hole diameter is of 8 mm. It is 120 mm long and suitable for wall coverings and panels, wood, metal and UPVC frames.

#### **Features and Benefits**

- Nylon fixings with a cross recess fixing screw
- Suitable for wall coverings and panels, wood, metal and UPVC frames
- Concrete and masonry for frame material