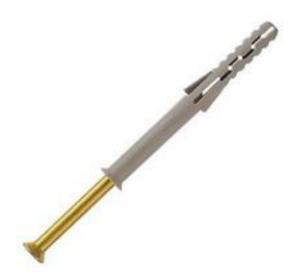

# RS Pro Nylon Frame Fixing, fixing hole diameter 8mm, length 60mm

RS Stock No: 275-759

#### **Product Details**

RS Pro nylon frame fixing comes with a cross recess fixing screw. The fixing hole diameter is of 8 mm. It is 60 mm long and suitable for wall coverings and panels, wood, metal and UPVC frames.

#### **Features and Benefits**

- Nylon fixings with a cross recess fixing screw
- Suitable for wall coverings and panels, wood, metal and UPVC frames
- Concrete and masonry for frame material