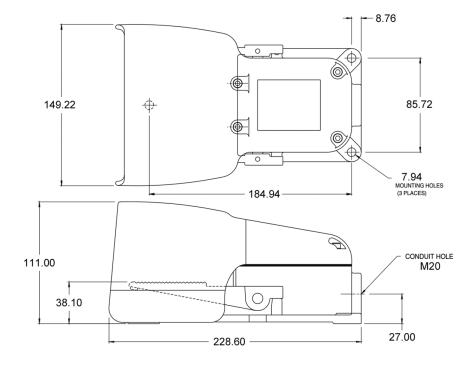

## **Heavy Duty Shielded Foot Switch**

| Degree of protection      | IP56                                                                                                                                                           |
|---------------------------|----------------------------------------------------------------------------------------------------------------------------------------------------------------|
| Materials of Construction | Treadle & main housing - Cast iron, Shield - Cast aluminium.                                                                                                   |
| Colour                    | Alert Orange                                                                                                                                                   |
| Cable Connection          | Single M20 cable entry.                                                                                                                                        |
| Contact Action            | SPDT momentary.                                                                                                                                                |
| Electrical Rating         | 20A 125-250V a.c., 0.75kW 125-250V a.c., Heavy Pilot Duty 250V a.c. Max.                                                                                       |
| Features & Benefits       | Rugged cast metal construction has sufficient weight to prevent sliding when being operated.<br>Three holes provided for rigid mounting to floor or equipment. |
| Weight                    | 3.4kg                                                                                                                                                          |
| Size                      | (See below)                                                                                                                                                    |