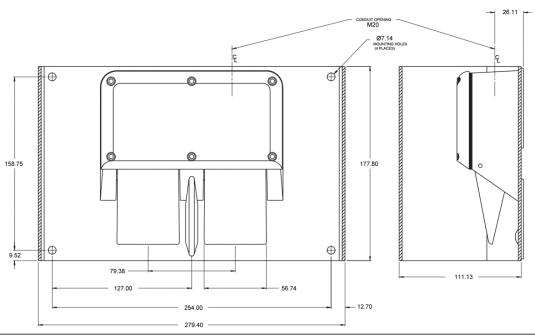

4 holes for mounting on floor or equipment.

Non skid base pad. Guard covers entire foot switch

Weight 4.5kg

Size (See below)

RS, Professionally Approved Products, gives you professional quality parts across all products categories. Our range has been testified by engineers as giving comparable quality to that of the leading brands without paying a premium price.