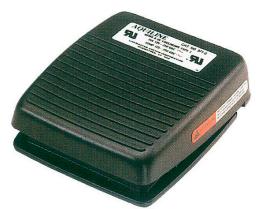

## **Moulded Momentary Foot Switch**

| Degree of protection      | IP20                                                                                         |
|---------------------------|----------------------------------------------------------------------------------------------|
| Materials of Construction | Corrosion proof reinforced polymeric.                                                        |
| Colour                    | Dark Grey.                                                                                   |
| Cable Connection          | Adjustable strain relief clamp accommodates a wide range of cable sizes.                     |
| Contact Action            | DPDT Momentary.                                                                              |
| Electrical Rating         | 15A 125-250V a.c, 0.375kW 125-250V a.c.                                                      |
| Features & Benefits       | Flame retardant.<br>Raised ribs on operating cover ensures good grip.<br>Non-skid base pads. |
| Weight                    | 0.1kg                                                                                        |
| Size                      | (See below)                                                                                  |