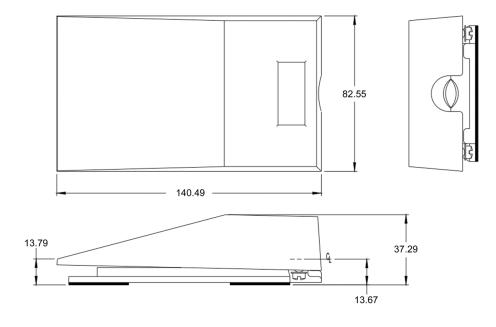

## **Low Profile Foot Switch**

| Degree of protection      | IP20                                                                                            |
|---------------------------|-------------------------------------------------------------------------------------------------|
| Materials of Construction | Cast Aluminium cover & base.                                                                    |
| Colour                    | Black                                                                                           |
| Cable Connection          | Provided with a reversible strain relief clamp that accommodates a wide variety of cable sizes. |
| Contact Action            | Momentary SPDT                                                                                  |
| Electrical Rating         | 20A 125-250V a.c., 0.75kW 125-250V a.c.                                                         |
| Features & Benefits       | Low profile reduces operator fatigue.<br>Nonskid base pads.                                     |
| Weight                    | 0.5kg                                                                                           |
| Size                      | (See below)                                                                                     |