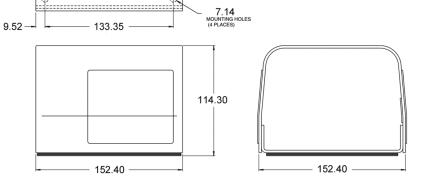

## **Single Foot Switch Guard**

| Degree of protection      | -                                                                                                                  |
|---------------------------|--------------------------------------------------------------------------------------------------------------------|
| Materials of Construction | Heavy gauge rolled steel and welded construction.                                                                  |
| Colour                    | Alert Orange                                                                                                       |
| Cable Connection          | -                                                                                                                  |
| Contact Action            | -                                                                                                                  |
| Electrical Rating         | -                                                                                                                  |
| Features & Benefits       | Accepts a wide range of foot switch single models.<br>Fitted with non-skid feet.<br>Entire foot switch is covered. |
| Weight                    | 2.0kg                                                                                                              |
| Size                      | (See below)                                                                                                        |
| +<br>+<br>+               |                                                                                                                    |