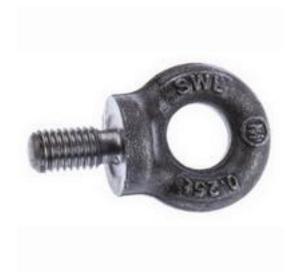

## **Product Details**

RS Pro eyebolt with M10 thread size, is suitable for use in a wide range of lifting applications. This eyebolt is proof tested and supplied completely with test certificate. It is a high quality metric eyebolt with collar to BS4278. This eyebolt made of carbon steel, has a diameter of 15 mm.

## **Features and Benefits**

- M10 thread size
- 15 mm thread length
- Made of carbon steel
- 0.25t working load limit

## **Specifications:**

| Diameter             | 15 mm        |
|----------------------|--------------|
| Material             | Carbon Steel |
| Thread Length        | 18 mm        |
| Thread Size          | M10          |
| Working Load Limit   | 0.25 t       |
| Collar Diameter      | 22 mm        |
| Collar Thickness     | 7 mm         |
| Eye Outside Diameter | 33 mm        |
| Overall Height       | 54 mm        |
| Standards Met        | BS 4278:1984 |
|                      |              |