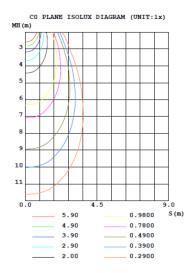

ED          |  |
| Lumen Output  |       | 124lm           |  |
| Battery       | E9100 | NiCD 1.8Ah 3.6V |  |
|               | E9300 | NiCD 1.5Ah 3.6V |  |
| Duration      |       | 3 hours         |  |
| IP            | E9100 | IP20            |  |
| Rating        | E9300 | IP65            |  |

## Range

| LED Emergency Exit Box | 7959372 |
|------------------------|---------|
| LED Emergency Bulkhead | 7959378 |

## Dimensions

|        | 7959372 | 7959378 |
|--------|---------|---------|
| Length | 390mm   | 350mm   |
| Width  | 190mm   | 115mm   |
| Depth  | 60mm    | 55mm    |

## Standards

- BS EN 60598-1
- BS EN 60598-2-22
- BS EN 55015
- BS EN 61547
- BS EN 61000-3-2
- BS EN 61000-3-3



Technical Department

# **Photometric Data**

LUMINOUS INTENSITY DISTRIBUTION DIAGRAM









#### Illuminated area and average illumination curve



illumination when the luminaire is at different distance.