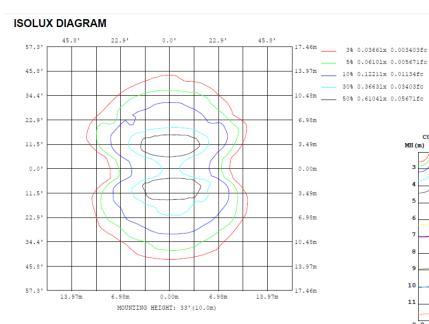

LED          |  |
| Lumen Output  |       | 124lm           |  |
| Battery       | E9100 | NiCD 1.8Ah 3.6V |  |
|               | E9300 | NiCD 1.5Ah 3.6V |  |
| Duration      |       | 3 hours         |  |
| IP            | E9100 | IP20            |  |
| Rating        | E9300 | IP65            |  |

## Range

| LED Emergency Exit Box | 7959372 |
|------------------------|---------|
| LED Emergency Bulkhead | 7959378 |

## Dimensions

|        | 7959372 | 7959378 |
|--------|---------|---------|
| Length | 390mm   | 350mm   |
| Width  | 190mm   | 115mm   |
| Depth  | 60mm    | 55mm    |

## Standards

- BS EN 60598-1
- BS EN 60598-2-22
- BS EN 55015
- BS EN 61547
- BS EN 61000-3-2
- BS EN 61000-3-3



Technical Department

# **Photometric Data**

LUMINOUS INTENSITY DISTRIBUTION DIAGRAM









#### Illuminated area and average illumination curve



illumination when the luminaire is at different distance.