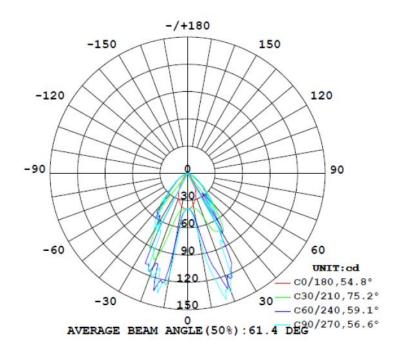

3W LED          |  |
| Lumen Output  |       | 124lm           |  |
| Battery       | E9100 | NiCD 1.8Ah 3.6V |  |
|               | E9300 | NiCD 1.5Ah 3.6V |  |
| Duration      |       | 3 hours         |  |
| IP            | E9100 | IP20            |  |
| Rating        | E9300 | IP65            |  |

## Range

| LED Emergency Exit Box | 7959372 |
|------------------------|---------|
| LED Emergency Bulkhead | 7959378 |

## Dimensions

|        | 7959372 | 7959378 |
|--------|---------|---------|
| Length | 390mm   | 350mm   |
| Width  | 190mm   | 115mm   |
| Depth  | 60mm    | 55mm    |

## Standards

- BS EN 60598-1
- BS EN 60598-2-22
- BS EN 55015
- BS EN 61547
- BS EN 61000-3-2
- BS EN 61000-3-3



Technical Department

# **Photometric Data**

LUMINOUS INTENSITY DISTRIBUTION DIAGRAM









#### Illuminated area and average illumination curve



illumination when the luminaire is at different distance.