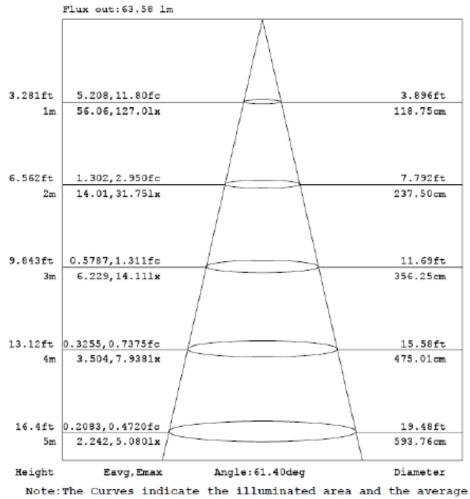

#### Illuminated area and average illumination curve

illumination when the luminaire is at different distance.