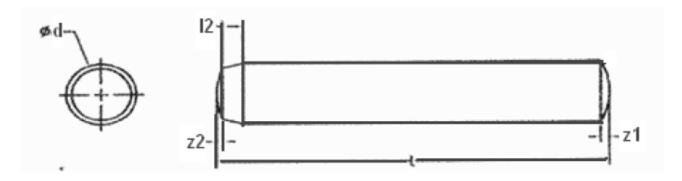

## **Steel Parallel Dowel Pin**

RS Stock number: 270-619

## Dimensions(mm):

| d    |        |        | <b>I</b> 2 | z1   | z2   |
|------|--------|--------|------------|------|------|
| Nom. | Max.   | Min.   | Nom.       |      |      |
| 1    | 1.008  | 1.002  | 0.4        | 0.15 | 0.08 |
| 1.5  | 1.508  | 1.502  | 0.5        | 0.23 | 0.12 |
| 2    | 2.008  | 2.002  | 0.6        | 0.3  | 0.18 |
| 2.5  | 2.508  | 2.502  | 0.7        | 0.4  | 0.25 |
| 3    | 3.008  | 3.002  | 0.8        | 0.45 | 0.3  |
| 4    | 4.012  | 4.004  | 1          | 0.6  | 0.4  |
| 5    | 5.012  | 5.004  | 1.2        | 0.75 | 0.5  |
| 6    | 6.012  | 6.004  | 1.5        | 0.9  | 0.6  |
| 8    | 8.015  | 8.006  | 1.8        | 1.2  | 0.8  |
| 10   | 10.015 | 10.006 | 2          | 1.5  | 1    |
| 12   | 12.018 | 12.007 | 2.5        | 1.8  | 1.3  |
| 14   | 14.018 | 14.007 | 2.5        | 2    | 1.3  |
| 16   | 16.018 | 16.007 | 3          | 2.5  | 1.7  |
| 20   | 20.021 | 20.008 | 4          | 3    | 2    |
| 25   | 25.021 | 25.008 | 5          | 3.5  | 2.6  |
| 30   | 30.021 | 30.008 | 6          | 4    | 3.1  |