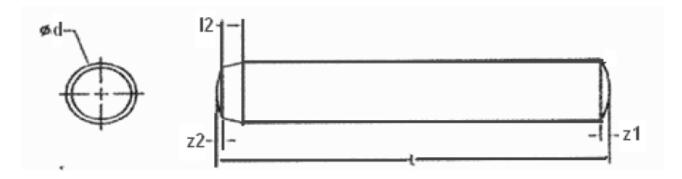

## **Steel Parallel Dowel Pin**

RS Stock number: 270-568

## Dimensions(mm):

| d    |        |        | <b>I</b> 2 | z1   | z2   |
|------|--------|--------|------------|------|------|
| Nom. | Max.   | Min.   | Nom.       |      |      |
| 1    | 1.008  | 1.002  | 0.4        | 0.15 | 0.08 |
| 1.5  | 1.508  | 1.502  | 0.5        | 0.23 | 0.12 |
| 2    | 2.008  | 2.002  | 0.6        | 0.3  | 0.18 |
| 2.5  | 2.508  | 2.502  | 0.7        | 0.4  | 0.25 |
| 3    | 3.008  | 3.002  | 8.0        | 0.45 | 0.3  |
| 4    | 4.012  | 4.004  | 1          | 0.6  | 0.4  |
| 5    | 5.012  | 5.004  | 1.2        | 0.75 | 0.5  |
| 6    | 6.012  | 6.004  | 1.5        | 0.9  | 0.6  |
| 8    | 8.015  | 8.006  | 1.8        | 1.2  | 0.8  |
| 10   | 10.015 | 10.006 | 2          | 1.5  | 1    |
| 12   | 12.018 | 12.007 | 2.5        | 1.8  | 1.3  |
| 14   | 14.018 | 14.007 | 2.5        | 2    | 1.3  |
| 16   | 16.018 | 16.007 | 3          | 2.5  | 1.7  |
| 20   | 20.021 | 20.008 | 4          | 3    | 2    |
| 25   | 25.021 | 25.008 | 5          | 3.5  | 2.6  |
| 30   | 30.021 | 30.008 | 6          | 4    | 3.1  |