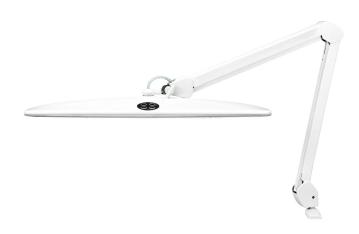

## Professional LED Task Lamp With Dimmer

**Detail:** A professional long reach lamp perfect for lighting up larger work spaces, with the flexibility of an inbuilt dimmer feature.

## Features:

- 84 white LED bulb, only 21qw in total
- Perfect for lighting up larger work spaces
- · Bulbs never need replacing
- Multi-Function dimmer switch for complete lighting versatility
- Includes table clamp and inbuilt dimmer feature
- Ergonomic design and easily positioned to suit
- Sturdy joints for simple positioning