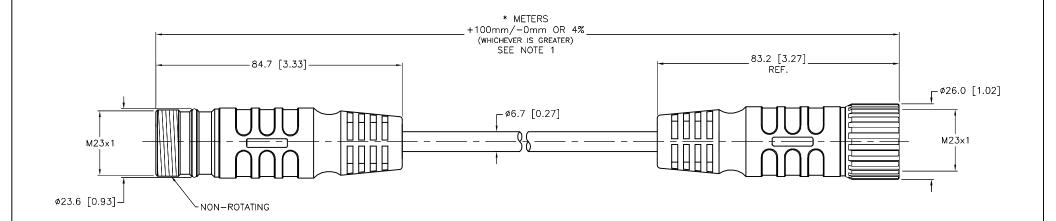

| SPECIFICATIONS                |                                    |
|-------------------------------|------------------------------------|
| CONTACT CARRIER MATERIAL      | NYLON or PBT                       |
| MOLDED HEAD MATERIAL/COLOR    | TPU/BLACK                          |
| CONTACT MATERIAL/PLATING      | BRASS/GOLD                         |
| COUPLING NUT MATERIAL/PLATING | BRASS/NICKEL                       |
| RATED CURRENT [A]             | 6.0 A                              |
| RATED VOLTAGE [V]             | 300 V                              |
| OUTER JACKET MATERIAL/COLOR   | TPU/YELLOW                         |
| CONDUCTOR INSULATION MATERIAL | PVC                                |
| NUMBER OF CONDUCTORS [AWG]    | 7x18 AWG                           |
| DRAIN/SHIELD                  | 22 AWG DRAIN/POLYESTER FOIL SHIELD |
| TEMPERATURE RANGE             | -40°C to +90°C (-40°F to +194°F)   |
| PROTECTION CLASS              | IEC IP67                           |