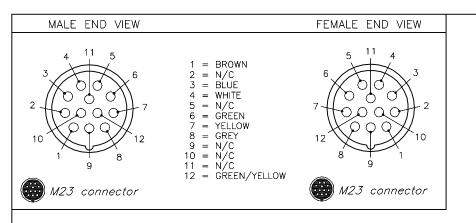

| SPECIFICATIONS                |                                    |
|-------------------------------|------------------------------------|
| CONTACT CARRIER MATERIAL      | NYLON or PBT                       |
| MOLDED HEAD MATERIAL/COLOR    | TPU/BLACK                          |
| CONTACT MATERIAL/PLATING      | BRASS/GOLD                         |
| COUPLING NUT MATERIAL/PLATING | BRASS/NICKEL                       |
| RATED CURRENT [A]             | 6.0 A                              |
| RATED VOLTAGE [V]             | 300 V                              |
| OUTER JACKET MATERIAL/COLOR   | TPU/YELLOW                         |
| CONDUCTOR INSULATION MATERIAL | PVC                                |
| NUMBER OF CONDUCTORS [AWG]    | 7x18 AWG                           |
| DRAIN/SHIELD                  | 22 AWG DRAIN/POLYESTER FOIL SHIELD |
| TEMPERATURE RANGE             | -40°C to +90°C (-40°F to +194°F)   |
| PROTECTION CLASS              | IEC IP67                           |