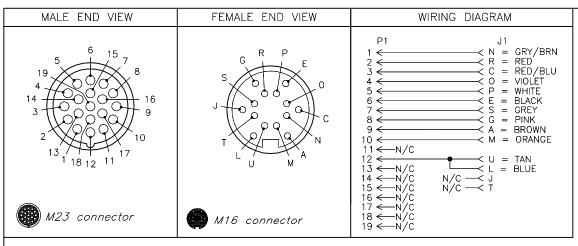

| SPECIFICATIONS                |                                       |
|-------------------------------|---------------------------------------|
| CONTACT CARRIER MATERIAL      | TPU                                   |
| MOLDED HEAD MATERIAL/COLOR    | TPU/BLACK (P1), YELLOW (J1)           |
| CONTACT MATERIAL/PLATING      | BRASS/GOLD                            |
| COUPLING NUT MATERIAL         | BRASS/NICKEL                          |
| RATED CURRENT [A]             | 3.0 A                                 |
| RATED VOLTAGE [V]             | 125 VAC/VDC                           |
| OUTER JACKET MATERIAL/COLOR   | TPE/BLACK                             |
| CONDUCTOR INSULATION MATERIAL | POLYESTER ELASTOMER                   |
| NUMBER OF CONDUCTORS [AWG]    | 15x22 AWG                             |
| TEMPERATURE RANGE             | -40°C TO +105°C (-40°F TO +221°F)     |
| PROTECTION CLASS              | MEETS IEC IP67                        |
|                               | · · · · · · · · · · · · · · · · · · · |