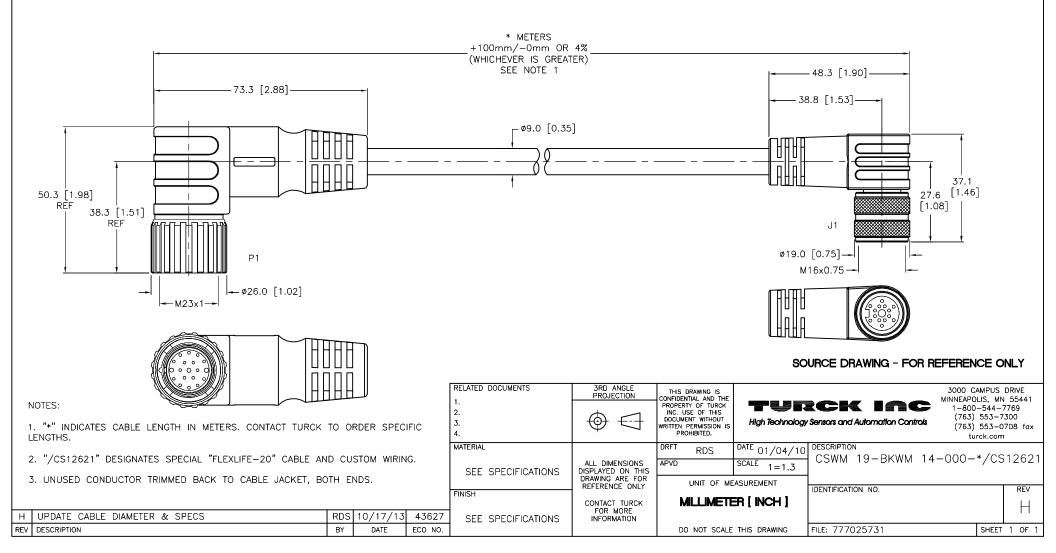

| SPECIFICATIONS                |                                       |
|-------------------------------|---------------------------------------|
| CONTACT CARRIER MATERIAL      | TPU                                   |
| MOLDED HEAD MATERIAL/COLOR    | TPU/BLACK (P1), YELLOW (J1)           |
| CONTACT MATERIAL/PLATING      | BRASS/GOLD                            |
| COUPLING NUT MATERIAL         | BRASS/NICKEL                          |
| RATED CURRENT [A]             | 3.0 A                                 |
| RATED VOLTAGE [V]             | 125 VAC/VDC                           |
| OUTER JACKET MATERIAL/COLOR   | TPE/BLACK                             |
| CONDUCTOR INSULATION MATERIAL | POLYESTER ELASTOMER                   |
| NUMBER OF CONDUCTORS [AWG]    | 15x22 AWG                             |
| TEMPERATURE RANGE             | -40°C TO +105°C (-40°F TO +221°F)     |
| PROTECTION CLASS              | MEETS IEC IP67                        |
|                               | · · · · · · · · · · · · · · · · · · · |