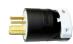

## HBL8451C -- Straight Blade Products, Plug

3-Pole 4-Wire Grounding, 50A 3PH 250V, 15-50P, Black Nylon

?

|                                  | IVENIA Colliguration                                                                                                          |
|----------------------------------|-------------------------------------------------------------------------------------------------------------------------------|
| Product Specifications           |                                                                                                                               |
| Product Type                     | Plug                                                                                                                          |
| Body Style                       | Straight                                                                                                                      |
| Standard                         | NEMA                                                                                                                          |
| Amperage                         | 50A                                                                                                                           |
| Voltage                          | 3ph 250V AC                                                                                                                   |
| Poles and Wires                  | 3 Pole, 4 Wire Grounding                                                                                                      |
| Hospital Grade ?                 | No                                                                                                                            |
| Plug/Connector Grade             | Insulgrip                                                                                                                     |
| Color                            | Black                                                                                                                         |
| NEMA No.                         | 15-50P                                                                                                                        |
| Horsepower                       | 7.5                                                                                                                           |
| Cord Dia.                        | .625"-1.310" (15.9-33.3)                                                                                                      |
| Туре                             | 3 Pole, 4 Wire, Grounding                                                                                                     |
| Rating                           | 50A, 3ph 250V                                                                                                                 |
| Certification                    | UL Listed to UL498 File E1706, CSA Certified to C22.2 No. 42 File 280                                                         |
| IP Suitability                   | IP20                                                                                                                          |
| Housing Material                 | Nylon                                                                                                                         |
| Blade Holder Material            | Glass Reinforced PET                                                                                                          |
| Retainer Material                | Glass Reinforced PET                                                                                                          |
| Cord Clamp Material              | Glass Reinforced Polyester                                                                                                    |
| Contact Blades Material          | .100" Brass                                                                                                                   |
| Ground Contact Blade<br>Material | .075" Brass                                                                                                                   |
| Terminal Screw Material          | Steel - Zn plated                                                                                                             |
| <b>Ground Screw Material</b>     | 3/8" Allen Head, Plated Steel                                                                                                 |
| <b>Box Terminals Material</b>    | Copper                                                                                                                        |
| Dielectric Voltage               | Withstands 2,000V minimum.                                                                                                    |
| <b>Current Interrupting</b>      | Certified for current interrupting at full rated current.                                                                     |
| Temperature Rise                 | Max 30°C temperature rise at full rated current after 50 cycles of overload at 150% of rated current at a power factor of 75% |
| Terminal Identification          | Terminals identified in accordance with UL498 (Brass, White, Green).                                                          |
| <b>Terminal Accommodation</b>    | #12-#4 AWG copper stranded or solid conductor only.                                                                           |
| Product Identification           | Ratings are a permanent part of the device.                                                                                   |
| Flammability                     | UL 94 HB or better.                                                                                                           |
| <b>Operating Temperatures</b>    | Maximum continuous 75°C, minimum -40°C (w/o impact).                                                                          |
| Y gki j v'kp'NDu                 | 20 72                                                                                                                         |