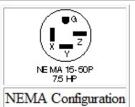

## HBL8451C -- Straight Blade Products, Plug

3-Pole 4-Wire Grounding, 50A 3PH 250V, 15-50P, Black Nylon

?

|                                  | IVENIA Colliguration                                                                                                          |
|----------------------------------|-------------------------------------------------------------------------------------------------------------------------------|
| Product Specifications           |                                                                                                                               |
| Product Type                     | Plug                                                                                                                          |
| Body Style                       | Straight                                                                                                                      |
| Standard                         | NEMA                                                                                                                          |
| Amperage                         | 50A                                                                                                                           |
| Voltage                          | 3ph 250V AC                                                                                                                   |
| Poles and Wires                  | 3 Pole, 4 Wire Grounding                                                                                                      |
| Hospital Grade ?                 | No                                                                                                                            |
| Plug/Connector Grade             | Insulgrip                                                                                                                     |
| Color                            | Black                                                                                                                         |
| NEMA No.                         | 15-50P                                                                                                                        |
| Horsepower                       | 7.5                                                                                                                           |
| Cord Dia.                        | .625"-1.310" (15.9-33.3)                                                                                                      |
| Туре                             | 3 Pole, 4 Wire, Grounding                                                                                                     |
| Rating                           | 50A, 3ph 250V                                                                                                                 |
| Certification                    | UL Listed to UL498 File E1706, CSA Certified to C22.2 No. 42 File 280                                                         |
| IP Suitability                   | IP20                                                                                                                          |
| Housing Material                 | Nylon                                                                                                                         |
| Blade Holder Material            | Glass Reinforced PET                                                                                                          |
| Retainer Material                | Glass Reinforced PET                                                                                                          |
| Cord Clamp Material              | Glass Reinforced Polyester                                                                                                    |
| Contact Blades Material          | .100" Brass                                                                                                                   |
| Ground Contact Blade<br>Material | .075" Brass                                                                                                                   |
| Terminal Screw Material          | Steel - Zn plated                                                                                                             |
| <b>Ground Screw Material</b>     | 3/8" Allen Head, Plated Steel                                                                                                 |
| <b>Box Terminals Material</b>    | Copper                                                                                                                        |
| Dielectric Voltage               | Withstands 2,000V minimum.                                                                                                    |
| <b>Current Interrupting</b>      | Certified for current interrupting at full rated current.                                                                     |
| Temperature Rise                 | Max 30°C temperature rise at full rated current after 50 cycles of overload at 150% of rated current at a power factor of 75% |
| Terminal Identification          | Terminals identified in accordance with UL498 (Brass, White, Green).                                                          |
| <b>Terminal Accommodation</b>    | #12-#4 AWG copper stranded or solid conductor only.                                                                           |
| Product Identification           | Ratings are a permanent part of the device.                                                                                   |
| Flammability                     | UL 94 HB or better.                                                                                                           |
| <b>Operating Temperatures</b>    | Maximum continuous 75°C, minimum -40°C (w/o impact).                                                                          |
| Y gki j v'kp'NDu                 | 20 72                                                                                                                         |