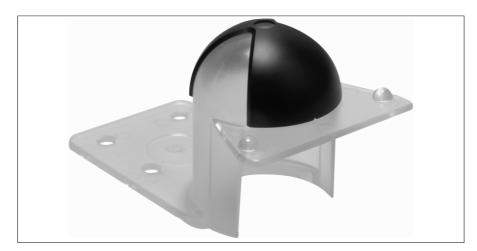

## Accessories BTS-DSU35-DOME COVER-US

| Type ID                     | BTS-DSU35-DOME COVER-US<br>6901075               |
|-----------------------------|--------------------------------------------------|
| Design                      | Accessories for dual sensors, Ni4-DSU35          |
| Dimensions Housing material | 110 x 62.2 x 61 mm<br>Plastic, PC                |
| Included in delivery        | 2x cylinder screw 10x32 3/8" 2x lock washers #10 |