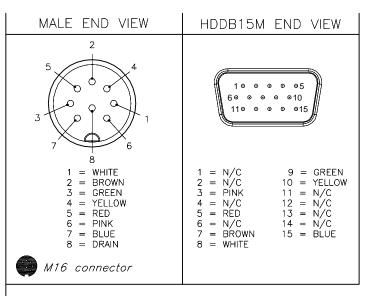

NOTES:

1. "\*" INDICATES CABLE LENGTH IN METERS. CONTACT TURCK TO ORDER SPECIFIC LENGTHS.

2. "/CS11762" DESIGNATES SPECIAL WIRING TO DB15M CONNECTOR. UNUSED CONDUCTORS WILL BE TRIMMED FLUSH WITH CABLE JACKET.