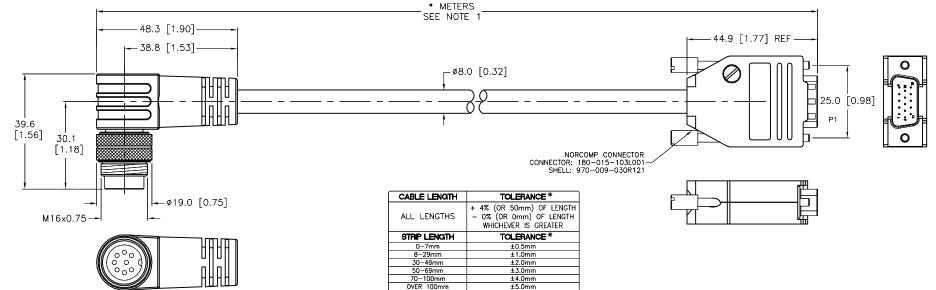

## SPECIFICATIONS

| MOLDED HEAD MATERIAL/COLOR     | TPU/YELLOW                              |
|--------------------------------|-----------------------------------------|
| CONTACT CARRIER MATERIAL/COLOR | TPU/BLACK                               |
| CONTACT MATERIAL/PLATING       | BRASS/GOLD                              |
| COUPLING NUT MATERIAL          | BRASS/NICKEL                            |
| RATED CURRENT [A]              | 2.0 A                                   |
| RATED VOLTAGE [V]              | 125 VAC/VDC                             |
| OUTER JACKET MATERIAL/COLOR    | PVC/GRAY                                |
| CONDUCTOR INSULATION MATERIAL  | PVC                                     |
| NUMBER OF CONDUCTORS [AWG]     | 10x22 AWG                               |
| DRAIN/SHIELD                   | 24 AWG DRAIN/FOIL & TINNED-COPPER BRAID |
| TEMPERATURE RANGE              | -40°C TO +105°C (-40°F TO +221°F)       |
| PROTECTION CLASS               | MEETS IEC IP67                          |
|                                |                                         |

\* UNLESS OTHERWISE SPECIFIED

SOURCE DRAWING - FOR REFERENCE ONLY

| RELATED DOCUMENTS 1. 2. 3. 4. | 3RD ANGLE<br>PROJECTION             | THIS DRAWING IS<br>CONFIDENTIAL AND THE<br>PROPERTY OF TURCK<br>INC. USE OF THIS<br>DOCUMENT WITHOUT<br>WRITTEN PERMISSION IS<br>PROHIBITED. |              | RCK Inc<br>Sensors and Automation Controls | 3000 CAMPUS DRIVE<br>MINNEAPOLIS, MN 55441<br>1-800-544-7769<br>(763) 553-7300<br>(763) 553-0708 fox<br>turck.com |        |  |
|-------------------------------|-------------------------------------|----------------------------------------------------------------------------------------------------------------------------------------------|--------------|--------------------------------------------|-------------------------------------------------------------------------------------------------------------------|--------|--|
| MATERIAL                      |                                     | DRFT RDS                                                                                                                                     |              |                                            |                                                                                                                   |        |  |
| SEE SPECIFICATIONS            | ALL DIMENSIONS<br>DISPLAYED ON THIS | APVD                                                                                                                                         | SCALE 1=1.3  | BSWM 8-046-*-HD                            |                                                                                                                   | 1702   |  |
|                               | DRAWING ARE FOR<br>REFERENCE ONLY   | UNIT OF MEASUREMENT                                                                                                                          |              | IDENTIFICATION NO.                         |                                                                                                                   | REV    |  |
| FINISH                        | CONTACT TURCK                       |                                                                                                                                              | ER [ INCH ]  |                                            |                                                                                                                   |        |  |
| SEE SPECIFICATIONS            | FOR MORE<br>INFORMATION             |                                                                                                                                              |              |                                            |                                                                                                                   | U      |  |
|                               |                                     | DO NOT SCALE                                                                                                                                 | THIS DRAWING | FILE: 777021570                            | SHEET                                                                                                             | 1 OF 1 |  |

NOTES:

1. "\*" INDICATES CABLE LENGTH IN METERS. CONTACT TURCK TO ORDER SPECIFIC LENGTHS.

2. "/CS11762" DESIGNATES SPECIAL WIRING TO DB15M CONNECTOR. UNUSED CONDUCTORS WILL BE TRIMMED FLUSH WITH CABLE JACKET.

| ŀ | D   | UPDATE CABLE O.D. | RDS | 10/01/14 | 46950   | SEE SPECI |
|---|-----|-------------------|-----|----------|---------|-----------|
|   | REV | DESCRIPTION       | BY  | DATE     | ECO NO. |           |