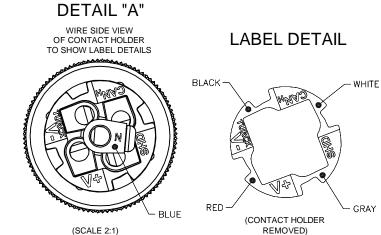

| SPECIFICATIONS                |                                  |  |  |  |  |  |
|-------------------------------|----------------------------------|--|--|--|--|--|
| HOUSING MATERIAL/COLOR        | NYLON/BLACK                      |  |  |  |  |  |
| CONTACT MATERIAL/PLATING      | BRASS/GOLD                       |  |  |  |  |  |
| COUPLING NUT MATERIAL/PLATING | BRASS/NICKEL                     |  |  |  |  |  |
| RATED CURRENT [A]             | 4.0 A                            |  |  |  |  |  |
| RATED VOLTAGE [V]             | 30 VAC/36 VDC                    |  |  |  |  |  |
| MAXIMUM WIRE SIZE             | 18 AWG                           |  |  |  |  |  |
| CABLE GRIP RANGE              | 6-8mm                            |  |  |  |  |  |
| TEMPERATURE RATING            | -40°C to +85°C (-40°F to +185°F) |  |  |  |  |  |
| PROTECTION CLASS              | IEC IP67                         |  |  |  |  |  |