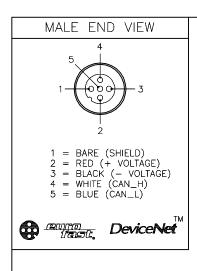

| SPECIFICATIONS                |                                  |  |  |  |  |  |
|-------------------------------|----------------------------------|--|--|--|--|--|
| HOUSING MATERIAL/COLOR        | NYLON/BLACK                      |  |  |  |  |  |
| CONTACT MATERIAL/PLATING      | BRASS/GOLD                       |  |  |  |  |  |
| COUPLING NUT MATERIAL/PLATING | BRASS/NICKEL                     |  |  |  |  |  |
| RATED CURRENT [A]             | 4.0 A                            |  |  |  |  |  |
| RATED VOLTAGE [V]             | 30 VAC/36 VDC                    |  |  |  |  |  |
| MAXIMUM WIRE SIZE             | 18 AWG                           |  |  |  |  |  |
| CABLE GRIP RANGE              | 6-8mm                            |  |  |  |  |  |
| TEMPERATURE RATING            | -40°C to +85°C (-40°F to +185°F) |  |  |  |  |  |
| PROTECTION CLASS              | IEC IP67                         |  |  |  |  |  |