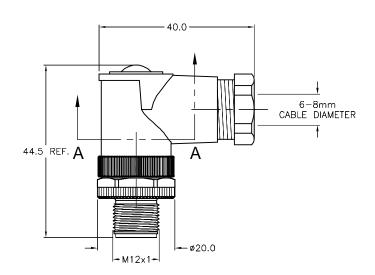

| SPECIFICATIONS                |                                  |  |  |  |  |  |
|-------------------------------|----------------------------------|--|--|--|--|--|
| HOUSING MATERIAL/COLOR        | NYLON/BLACK                      |  |  |  |  |  |
| CONTACT MATERIAL/PLATING      | BRASS/GOLD                       |  |  |  |  |  |
| COUPLING NUT MATERIAL/PLATING | BRASS/NICKEL                     |  |  |  |  |  |
| RATED CURRENT [A]             | 4.0 A                            |  |  |  |  |  |
| RATED VOLTAGE [V]             | 30 VAC/36 VDC                    |  |  |  |  |  |
| MAXIMUM WIRE SIZE             | 18 AWG                           |  |  |  |  |  |
| CABLE GRIP RANGE              | 6-8mm                            |  |  |  |  |  |
| TEMPERATURE RATING            | -40°C to +85°C (-40°F to +185°F) |  |  |  |  |  |
| PROTECTION CLASS              | IEC IP67                         |  |  |  |  |  |