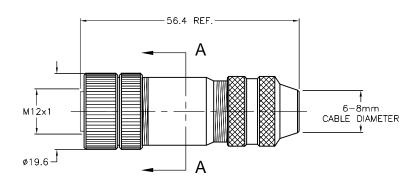

**DETAIL "A"** 

| <del></del>                   |                                  |  |  |  |  |  |  |
|-------------------------------|----------------------------------|--|--|--|--|--|--|
| SPECIFICATIONS                |                                  |  |  |  |  |  |  |
| CONTACT MATERIAL/PLATING      | BRASS/GOLD                       |  |  |  |  |  |  |
| COUPLING NUT MATERIAL/PLATING | BRASS/NICKEL                     |  |  |  |  |  |  |
| RATED CURRENT [A]             | 4.0 A                            |  |  |  |  |  |  |
| RATED VOLTAGE [V]             | 30 VAC/36 VDC                    |  |  |  |  |  |  |
| MAXIMUM WIRE SIZE             | 18 AWG                           |  |  |  |  |  |  |
| CABLE GRIP RANGE              | 6-8mm                            |  |  |  |  |  |  |
| TEMPERATURE RATING            | -40°C to +85°C (-40°F to +185°F) |  |  |  |  |  |  |
| PROTECTION CLASS              | IEC IP67                         |  |  |  |  |  |  |
| WIRE TERMINATION              | SCREW TERMINAL                   |  |  |  |  |  |  |