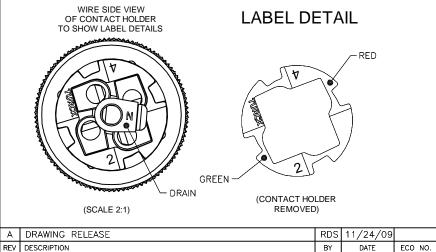

**DETAIL "A"** 

| <del></del>                   |                                  |  |  |  |  |  |  |
|-------------------------------|----------------------------------|--|--|--|--|--|--|
| SPECIFICATIONS                |                                  |  |  |  |  |  |  |
| CONTACT MATERIAL/PLATING      | BRASS/GOLD                       |  |  |  |  |  |  |
| COUPLING NUT MATERIAL/PLATING | BRASS/NICKEL                     |  |  |  |  |  |  |
| RATED CURRENT [A]             | 4.0 A                            |  |  |  |  |  |  |
| RATED VOLTAGE [V]             | 30 VAC/36 VDC                    |  |  |  |  |  |  |
| MAXIMUM WIRE SIZE             | 18 AWG                           |  |  |  |  |  |  |
| CABLE GRIP RANGE              | 6-8mm                            |  |  |  |  |  |  |
| TEMPERATURE RATING            | -40°C to +85°C (-40°F to +185°F) |  |  |  |  |  |  |
| PROTECTION CLASS              | IEC IP67                         |  |  |  |  |  |  |
| WIRE TERMINATION              | SCREW TERMINAL                   |  |  |  |  |  |  |