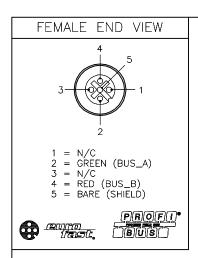

**DETAIL "A"** 

| <del></del>                   |                                  |  |  |  |  |  |  |
|-------------------------------|----------------------------------|--|--|--|--|--|--|
| SPECIFICATIONS                |                                  |  |  |  |  |  |  |
| CONTACT MATERIAL/PLATING      | BRASS/GOLD                       |  |  |  |  |  |  |
| COUPLING NUT MATERIAL/PLATING | BRASS/NICKEL                     |  |  |  |  |  |  |
| RATED CURRENT [A]             | 4.0 A                            |  |  |  |  |  |  |
| RATED VOLTAGE [V]             | 30 VAC/36 VDC                    |  |  |  |  |  |  |
| MAXIMUM WIRE SIZE             | 18 AWG                           |  |  |  |  |  |  |
| CABLE GRIP RANGE              | 6-8mm                            |  |  |  |  |  |  |
| TEMPERATURE RATING            | -40°C to +85°C (-40°F to +185°F) |  |  |  |  |  |  |
| PROTECTION CLASS              | IEC IP67                         |  |  |  |  |  |  |
| WIRE TERMINATION              | SCREW TERMINAL                   |  |  |  |  |  |  |