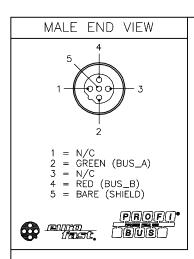

**DETAIL "A"** 

| SPECIFICATIONS                |                                  |  |  |  |
|-------------------------------|----------------------------------|--|--|--|
| CONTACT MATERIAL/PLATING      | BRASS/GOLD                       |  |  |  |
| COUPLING NUT MATERIAL/PLATING | BRASS/NICKEL                     |  |  |  |
| RATED CURRENT [A]             | 4.0 A                            |  |  |  |
| RATED VOLTAGE [V]             | 30 VAC/36 VDC                    |  |  |  |
| MAXIMUM WIRE SIZE             | 18 AWG                           |  |  |  |
| CABLE GRIP RANGE              | 6.5-8.5mm                        |  |  |  |
| TEMPERATURE RATING            | -40°C to +85°C (-40°F to +185°F) |  |  |  |
| PROTECTION CLASS              | IEC IP67                         |  |  |  |
| WIRE TERMINATION              | SCREW TERMINAL                   |  |  |  |