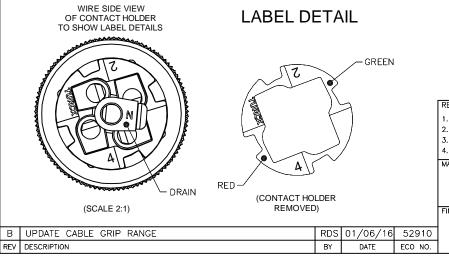

|  |  |  |
|-------------------------------|----------------------------------|--|--|--|
| CONTACT MATERIAL/PLATING      | BRASS/GOLD                       |  |  |  |
| COUPLING NUT MATERIAL/PLATING | BRASS/NICKEL                     |  |  |  |
| RATED CURRENT [A]             | 4.0 A                            |  |  |  |
| RATED VOLTAGE [V]             | 30 VAC/36 VDC                    |  |  |  |
| MAXIMUM WIRE SIZE             | 18 AWG                           |  |  |  |
| CABLE GRIP RANGE              | 6.5-8.5mm                        |  |  |  |
| TEMPERATURE RATING            | -40°C to +85°C (-40°F to +185°F) |  |  |  |
| PROTECTION CLASS              | IEC IP67                         |  |  |  |
| WIRE TERMINATION              | SCREW TERMINAL                   |  |  |  |





LABEL DETAIL

## SOURCE DRAWING - FOR REFERENCE ONLY

| RELATED DOCUMENTS  1. 2. 3. 4.                                       | 3RD ANGLE PROJECTION      | THIS DRAWING IS CONFIDENTIAL AND THE PROPERTY OF TURCK INC. USE OF THIS DOCUMENT WITHOUT WRITTEN PERMISSION IS PROHIBITED. |               | Sensors and Automation Controls  MINNEAPO 1-800 (763) (763) tu | AMPUS DRIVE<br>LIS, MN 55441<br>-544-7769<br>553-7300<br>553-0708 fax<br>rck.com |  |
|----------------------------------------------------------------------|---------------------------|----------------------------------------------------------------------------------------------------------------------------|---------------|----------------------------------------------------------------|---------------------------------------------