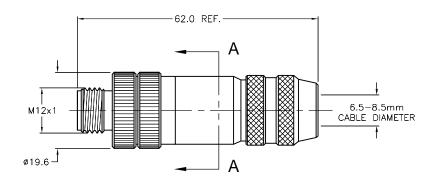

**DETAIL "A"** 

| SPECIFICATIONS                |                                  |  |  |  |
|-------------------------------|----------------------------------|--|--|--|
| CONTACT MATERIAL/PLATING      | BRASS/GOLD                       |  |  |  |
| COUPLING NUT MATERIAL/PLATING | BRASS/NICKEL                     |  |  |  |
| RATED CURRENT [A]             | 4.0 A                            |  |  |  |
| RATED VOLTAGE [V]             | 30 VAC/36 VDC                    |  |  |  |
| MAXIMUM WIRE SIZE             | 18 AWG                           |  |  |  |
| CABLE GRIP RANGE              | 6.5-8.5mm                        |  |  |  |
| TEMPERATURE RATING            | -40°C to +85°C (-40°F to +185°F) |  |  |  |
| PROTECTION CLASS              | IEC IP67                         |  |  |  |
| WIRE TERMINATION              | SCREW TERMINAL                   |  |  |  |