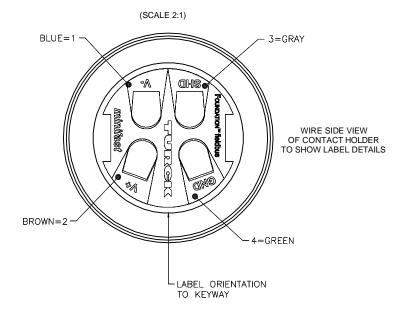

--------|-----------------------------------|--|--|--|
| HOUSING MATERIAL/COLOR   | GLASS FILLED NYLON/BLACK          |  |  |  |
| CONTACT MATERIAL/PLATING | BRASS/GOLD                        |  |  |  |
| COUPLING NUT MATERIAL    | STAINLESS STEEL                   |  |  |  |
| RATED CURRENT [A]        | 9.0 A                             |  |  |  |
| RATED VOLTAGE [V]        | 600 V                             |  |  |  |
| MAXIMUM WIRE SIZE        | 16 AWG                            |  |  |  |
| TERMINATION METHOD       | SCREW TERMINAL                    |  |  |  |
| CABLE GRIP RANGE         | 8-10mm                            |  |  |  |
| TEMPERATURE RATING       | -40°C to +90°C (-40°F to +194°F)  |  |  |  |
| PROTECTION CLASS         | MEETS NEMA 1,3,4,6P AND IEC IP 67 |  |  |  |







C UPDATE LABEL VIEW TO SHOW LABEL ORIENTATION TO KEYWAY

REV DESCRIPTION

## SOURCE DRAWING - FOR REFERENCE ONLY

| RELATED DOCUMENTS  1. 2. 3. 4.        | 3RD ANGLE PROJECTION                   | THIS DRAWING IS CONFIDENTIAL AND THE PROPERTY OF TURCK INC. USE OF THIS DOCUMENT WITHOUT WRITTEN PERMISSION IS PROHIBITED. | High Technology | Sensors and Automa | MINNEA<br>1-8<br>(76 | CAMPUS DRIVE<br>POLIS, MN 55441<br>00-544-7769<br>3) 553-7300<br>3) 553-0708 fax<br>turck.com |
|---------------------------------------|----------------------------------------|----------------------------------------------------------------------------------------------------------------------------|-----------------|--------------------|----------------------|-------------------------------------------------