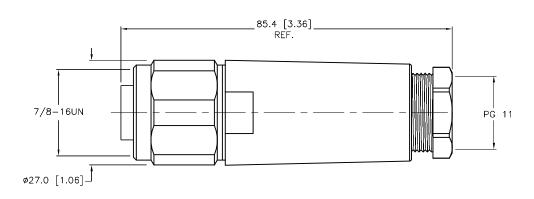

| SPECIFICATIONS           |                                   |  |  |  |
|--------------------------|-----------------------------------|--|--|--|
| HOUSING MATERIAL/COLOR   | GLASS FILLED NYLON/BLACK          |  |  |  |
| CONTACT MATERIAL/PLATING | BRASS/GOLD                        |  |  |  |
| COUPLING NUT MATERIAL    | STAINLESS STEEL                   |  |  |  |
| RATED CURRENT [A]        | 9.0 A                             |  |  |  |
| RATED VOLTAGE [V]        | 600 V                             |  |  |  |
| MAXIMUM WIRE SIZE        | 16 AWG                            |  |  |  |
| TERMINATION METHOD       | SCREW TERMINAL                    |  |  |  |
| CABLE GRIP RANGE         | 8-10mm                            |  |  |  |
| TEMPERATURE RATING       | -40°C to +90°C (-40°F to +194°F)  |  |  |  |
| PROTECTION CLASS         | MEETS NEMA 1,3,4,6P AND IEC IP 67 |  |  |  |