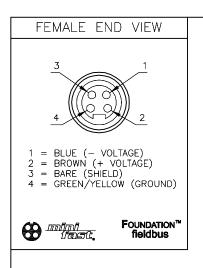

| SPECIFICATIONS           |                                   |  |  |  |
|--------------------------|-----------------------------------|--|--|--|
| HOUSING MATERIAL/COLOR   | GLASS FILLED NYLON/BLACK          |  |  |  |
| CONTACT MATERIAL/PLATING | BRASS/GOLD                        |  |  |  |
| COUPLING NUT MATERIAL    | STAINLESS STEEL                   |  |  |  |
| RATED CURRENT [A]        | 9.0 A                             |  |  |  |
| RATED VOLTAGE [V]        | 600 V                             |  |  |  |
| MAXIMUM WIRE SIZE        | 16 AWG                            |  |  |  |
| TERMINATION METHOD       | SCREW TERMINAL                    |  |  |  |
| CABLE GRIP RANGE         | 8-10mm                            |  |  |  |
| TEMPERATURE RATING       | -40°C to +90°C (-40°F to +194°F)  |  |  |  |
| PROTECTION CLASS         | MEETS NEMA 1,3,4,6P AND IEC IP 67 |  |  |  |