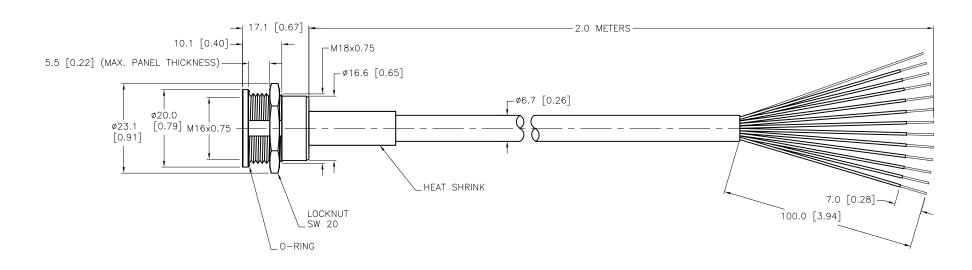

## NOTES:

- 1. "/S717" DESIGNATES RECEPTACLE ASSEMBLED WITH STANDARD CORDSET PVC CABLE. CONDUCTORS STRIPPED SUITABLE FOR ASSEMBLY AND HEAT SHRINK BEFORE POTTING.
- 2. "/CS10321" DESIGNATES M16 CORDSET. STANDARD PINOUT, DRAIN CONNECTED TO PIN A.