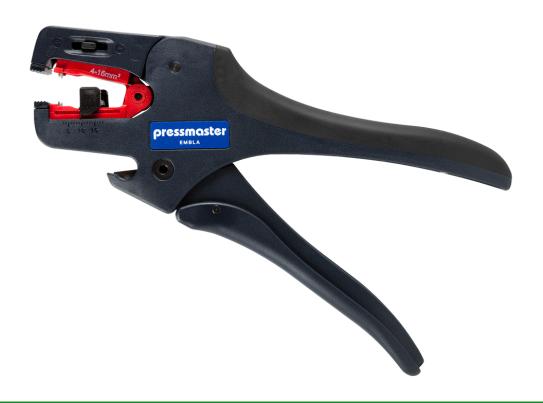

## EMBLA 16

Embla 16 is a self adjusting stripping and cutting tool, 4-16 mm<sup>2</sup>/ AWG 12-5, O- blade.

- Tool- less interchangeable stripping cassettes allow a wide and diverse stripping capacity
- Widest stripping capacity of any tool of its type
- Durable, integrated wire cutting capability
- Cutting capacity: Flexible wires, 10 mm²/8 AWG. Rigid wires, 1.5 mm² /16 AWG
- Fine adjustability for thin or thick insulation, without damage to wire conductors
- At the end of the stripping function, the stripping blades open and remain open to facilitate easy and snag free wire removal from the tool
- Ergonomic: strong, durable, and comfortable ergonomic design
- Replacement stripping cassettes and cutting blades available.

TECHNICAL DATA
Length: 191 mm/7.52"
Width: 20 mm/0.79"
Height: 90 mm/3.54"
Weight: 136 gr/0.3 lb
Wire size: 4-16 mm² / AWG 12-5
Stripping dimensions mm/ mm²:
3-18 mm/ adjustable
Stripping dimensions inch/ AWG:
0.12-0.71"/ adjustable
Life span, cycles: 150,000 (tested with 1.5 mm²/ AWG 16 PVC cable)