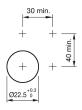

.002 - Selector switch actuator 4 positions, round lever



Attention: The preview is based on a sample product. This can differ from your current configuration.

#### Mounting

Mounting cut-out Ø 22.5 mm

#### **Front**

Front shape round
Front dimension Ø 29.45 mm
Front ring material Metal
Front ring colour sandgrey

#### Other Attributes

Weight 0.023 kg

#### **Operating-/Indication part**

#### **IP-Rating**

Front protection IP66, IP67, IP69K

#### **Actuator**

Switching action Maintained Housing material Plastic

#### **Switching element**

Rotary positions 4

6

#### **Function**

Selector switch

# EAO – Your Expert Partner for **Human Machine Interfaces**

## 45-2845.3E90.002 - Selector switch actuator 4 positions, round lever

#### **Dimensions**



#### **Mounting cut-outs**



#### Wiring diagram



### **Switching positions**



#### Legend

Switching action: C = Maintained