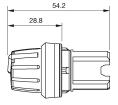

s, round lever

# 45-2845.3E90.002 - Selector switch actuator 4 positions, round lever



Attention: The preview is based on a sample product. This can differ from your current configuration.

#### Mounting

Mounting cut-out Ø 22.5 mm

#### **Front**

Front shape round
Front dimension Ø 29.45 mm
Front ring material Metal
Front ring colour sandgrey

#### Other Attributes

Weight 0.023 kg

#### **Operating-/Indication part**

#### **IP-Rating**

Front protection IP66, IP67, IP69K

#### **Actuator**

Switching action Maintained Housing material Plastic

#### **Switching element**

Rotary positions 4

6

#### **Function**

Selector switch

# EAO – Your Expert Partner for **Human Machine Interfaces**

## 45-2845.3E90.002 - Selector switch actuator 4 positions, round lever

#### **Dimensions**



#### **Mounting cut-outs**



#### Wiring diagram



### **Switching positions**



#### Legend

Switching action: C = Maintained