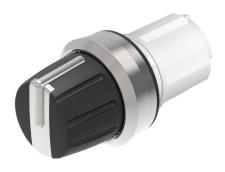

### 45-2845.3E90.002 - Selector switch actuator 4 positions, round lever

# 45-2845.3E90.002 - Selector switch actuator 4 positions, round lever

Attention: The preview is based on a sample product. This can differ from your current configuration.

#### **Front**

Front shape round
Front dimension Ø 29.45 mm
Front ring material Metal
Front ring colour sandgrey

#### **Actuator**

Switching action Maintained Housing material Plastic

#### **Function**

Selector switch